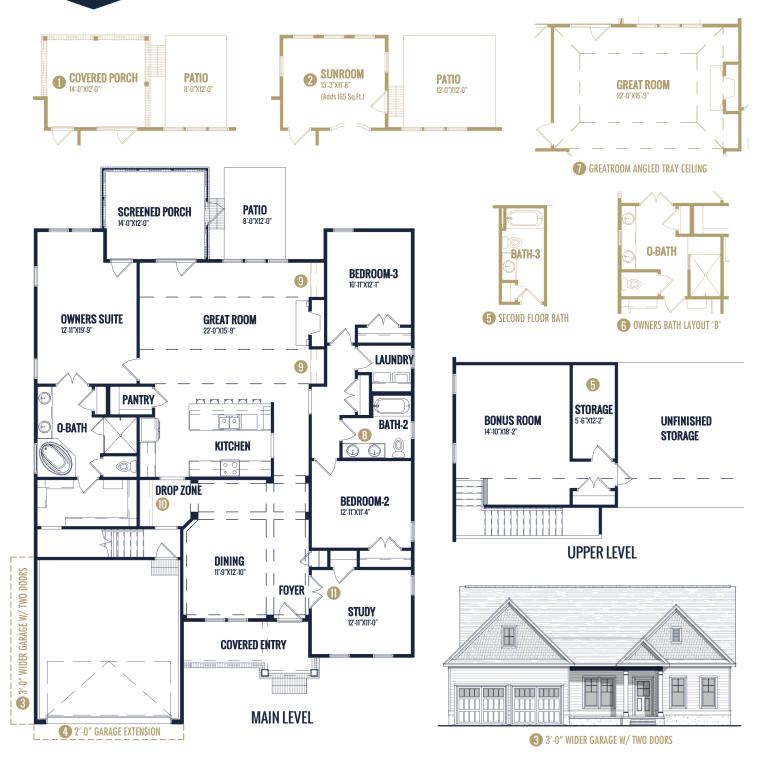

# FLOOR PLAN: OXFORD COASTAL

### Specs:

| Bedrooms:       | 3            |
|-----------------|--------------|
| Bathrooms:      | 2            |
| Square Footage: | 2,794 Sq.Ft. |
| First Level:    | 2,314 Sq.Ft. |
| Second Level:   | 480 Sq.Ft.   |
| Width:          | 49'-4"       |
| Depth:          | 72'-4"       |

### **Options Shown:**

- Covered Porch
- Ø Sunroom (Adds 165 Sq.Ft.)
- 3'-0" Wider Garage w/ Two Doors
- 4 2'-0" Garage Extension
- 6 Second Floor Bath
- 6 Owners Bath Layout 'B'

- Greatroom Angled Tray Ceiling
- 8 Bath-2 Double Vanity
- Greatroom Built-ins
- Drop Zone Built-in
- Study Glass French Doors

## FLOOR PLAN: OXFORD COASTAL

Watercolors, illustrations, and floor plans are for marketing purposes only and are subject to change at builder's discretion. Square footage is outside veneer and should be independently verified. This is not a legal document. 2/26/2019 1:48:20 PM